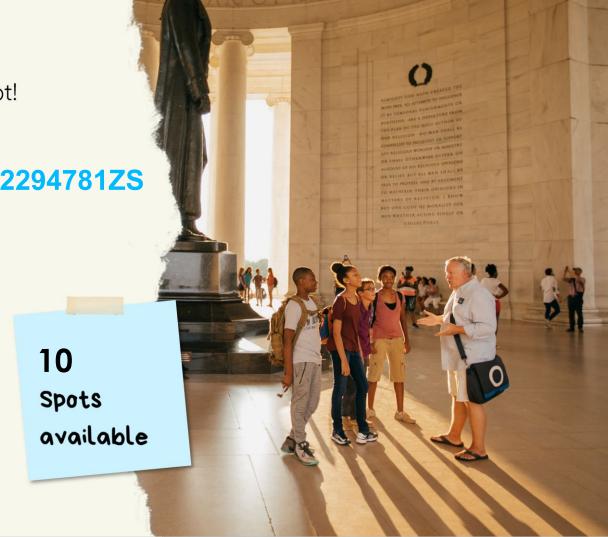

## Ready to travel?

Enroll now to reserve your spot!

GO ONLINE:

efexploreamerica.com/2294781ZS

OR SCAN THIS CODE:

**ENROLLMENT WINDOW CLOSES:** 

**September 18, 2020** 