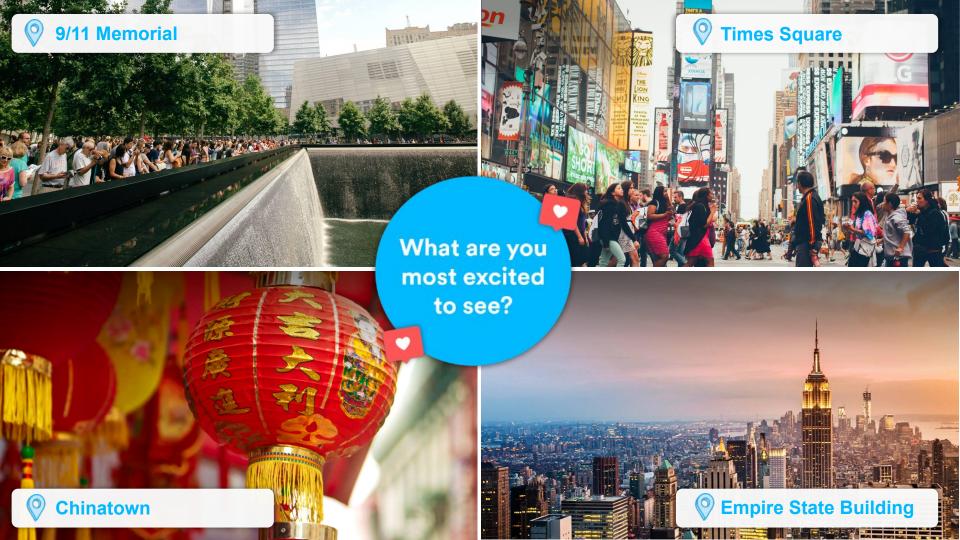

## Everything we'll see and do

- Fifth Avenue
- Rockefeller Center
- St. Patrick's Cathedral
- Tiffany & Co.
- Plaza Hotel
- Central Park
- United Nations tour
- Empire State Building by night
- Ferry ride past Statue of Liberty and Ellis Island
- Trinity Church
- Tenement Museum Apartments
- Times Square
- Greenwich Village
- SoHo
- Chinatown

- Little Italy
- Theodore Roosevelt Birthplace
- Walking tour of Broadway
- Broadway show (based on a select list of current shows)
- Gothic Cathedral of St. John the Divine
- Columbia University
- Tom's Diner
- Apollo Theater behind-the-scenes tour
- New York Historical Society Museum
- Baseball game
- 9/11 Memorial and Museum