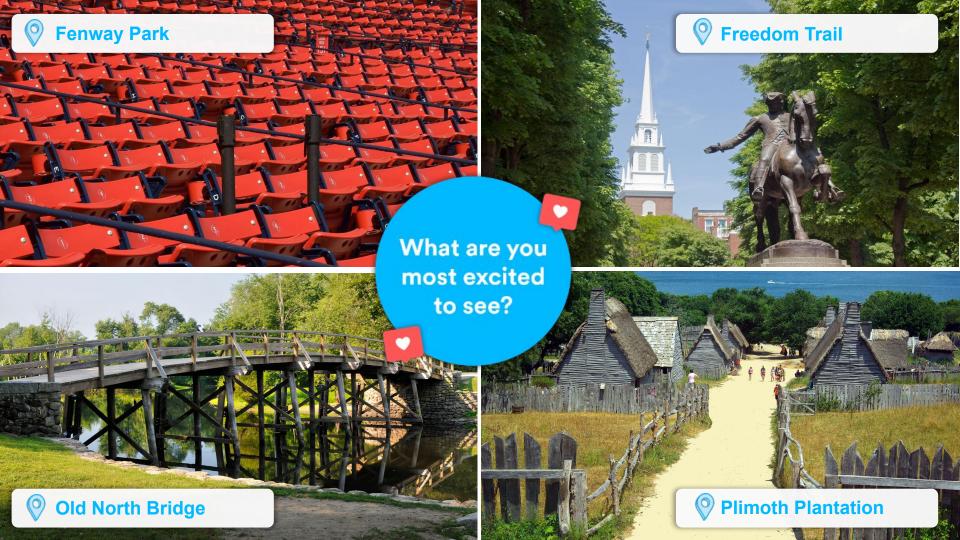

## Everything we'll see and do

- Massachusetts Historical Society
- Bunker Hill Monument and Museum
- Old South Meeting House Tour
- Freedom Trail
- State House
- Paul Revere House
- Boston Common
- USS Constitution
- Old Granary Burying Grounds
- Fenway Park Tour
- John F. Kennedy Library & Museum
- Guided sightseeing tour of Lexington and Concord

- Lexington Battle Green
- Old North Bridge
- Red Sox Game
- Plymouth Rock
- Plimoth Plantation
- United First Parish Church
- Adams National Historical Park
- Prudential Center Skywalk
- Blue Man Group
- The Custom House
- House of the Seven Gables