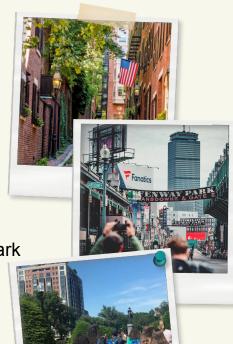

## **Historic Boston**

Jamie Reese 5 Days

## Everything we'll see and do

- Massachusetts Historical Society
- Bunker Hill Monument and Museum
- Old South Meeting House Tour
- Freedom Trail
- State House
- Paul Revere House
- Boston Common
- USS Constitution
- Old Granary Burying Grounds
- Fenway Park Tour
- John F. Kennedy Library & Museum
- Guided sightseeing tour of Lexington and Concord

- Lexington Battle Green
- Old North Bridge
- Red Sox Game
- Plymouth Rock
- Plimoth Plantation
- United First Parish Church
- Adams National Historical Park
- Prudential Center Skywalk
- Blue Man Group
- The Custom House
- House of the Seven Gables