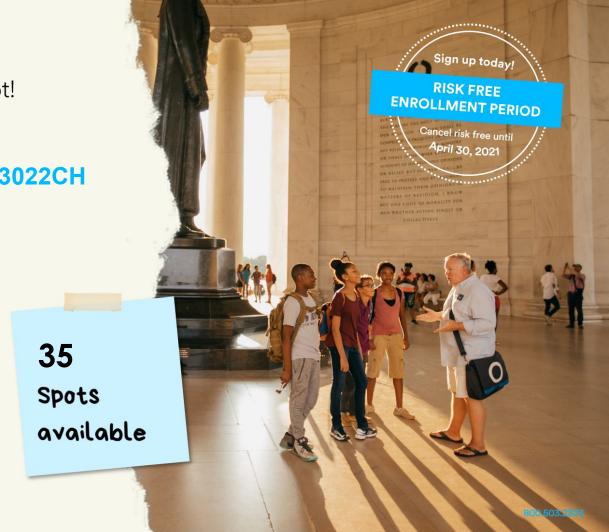

## Ready to travel?

Enroll now to reserve your spot!

GO ONLINE:

efexploreamerica.com/2294781ZS

OR SCAN THIS CODE:

**ENROLLMENT WINDOW CLOSES:** 

**September 18, 2020** 

## Ready to travel?

Enroll now to reserve your spot!

GO ONLINE:

efexploreamerica.com/2393022CH

OR SCAN THIS CODE:

**ENROLLMENT WINDOW CLOSES:** 

**September 18, 2020** 

|                                           | HISTORIC BOSTON                                                                                                              | NEW YORK CITY: THE BIG APPLE                                                                                                 | LONDON, PARIS AND BARCELONA                                                                                                 | ADRIATIC ODYSSEY                                                                                                      |
|-------------------------------------------|------------------------------------------------------------------------------------------------------------------------------|------------------------------------------------------------------------------------------------------------------------------|-----------------------------------------------------------------------------------------------------------------------------|-----------------------------------------------------------------------------------------------------------------------|
|                                           | (JUNE 2021)                                                                                                                  | (JUNE 2022)                                                                                                                  | (JUNE 2021)                                                                                                                 | (JULY 2022)                                                                                                           |
| Destination(s)                            | Boston                                                                                                                       | New York City                                                                                                                | London, Paris, Barcelona                                                                                                    | Italy and Greece                                                                                                      |
| Length of trip                            | 5 days                                                                                                                       | 5 days                                                                                                                       | 10 days                                                                                                                     | 14 days                                                                                                               |
| Student tour cost                         | \$2,043 in full<br>\$244 per month<br>\$122 bi-weekly                                                                        | 52,209 in full<br>\$106 per month<br>\$53 bi-weekly                                                                          | \$3,975 in full<br>\$485 per month<br>\$243 bi-weekly                                                                       | \$5,265 in full<br>\$247 per month<br>\$124 bi-weekly                                                                 |
| Date Range                                | June 19, 2021 – June 27, 2021<br>(exact dates will be confirmed 3-4 months before<br>departure)                              | June 13, 2022 – June 17, 2022                                                                                                | May 28, 2021 – June 14, 2021<br>(exact dates will be confirmed 3-4<br>months before departure)                              | July 2, 2022 – July 23, 2022<br>(exact dates will be confirmed 3-4<br>months before departure)                        |
| Insurance options                         | \$99 Travel Protection Plan \$219 Anytime Protection Plan** (**must be added upon enrollment)                                | \$99 Travel Protection Plan<br>\$279 Anytime Protection Plan<br>(**must be added upon enrollment)                            | \$165 Global Travel Protection Plan<br>\$460 Global Travel Protection Plan Plus*<br>(**must be added upon enrollment)       | \$165 Global Travel Protection Plan<br>\$460 Global Travel Protection Plan Plus*<br>(**must be added upon enrollment) |
| COVID Peace of Mind included?             | Yes (for all travelers, begins at 110 days before<br>departure if conditions are met)<br>For more details, click <u>here</u> | Yes (for all travelers, begins at 110 days before<br>departure if conditions are met)<br>For more details, click <u>here</u> | Yes (for all travelers, begins at 110 days<br>before departure if conditions are met)<br>For more details click <u>here</u> | No, because of Risk Free Enrollment<br>Period<br>For more details click <u>here</u>                                   |
| Risk-Free Enrollment<br>Period available? | No                                                                                                                           | Yes (for travelers on autopay or who pay in full by<br>September 18th, 2020)<br>For more details, click <u>here</u>          | No                                                                                                                          | Yes (for travelers on autopay or who pay<br>in full by September 18th, 2020)<br>For more details click <u>here</u>    |
| Early enrollment discount available?      | No                                                                                                                           | Yes (550 discount if enrolled by September 18 <sup>th</sup> at<br>midnight)                                                  | No                                                                                                                          | Yes (\$300 discount if enrolled by<br>September 6™ at midnight)                                                       |
| Spots available                           | 10                                                                                                                           | 35                                                                                                                           | 10                                                                                                                          | 30                                                                                                                    |
| Enrollment deadline                       | September 18th, 2020                                                                                                         | September 18th, 2020                                                                                                         | September 18th, 2020                                                                                                        | September 18th, 2020                                                                                                  |
| Enrollment website                        | www.eftours.com/229478125                                                                                                    | www.eftours.com/2393022CH                                                                                                    | www.eftours.com/2294002XZ                                                                                                   | www.eftours.com/2391600UK                                                                                             |
| Questions for EF?                         | Call 888-333-9756                                                                                                            | Call 888-333-9756                                                                                                            | Call 800-665-5364                                                                                                           | Call 800-665-5364                                                                                                     |