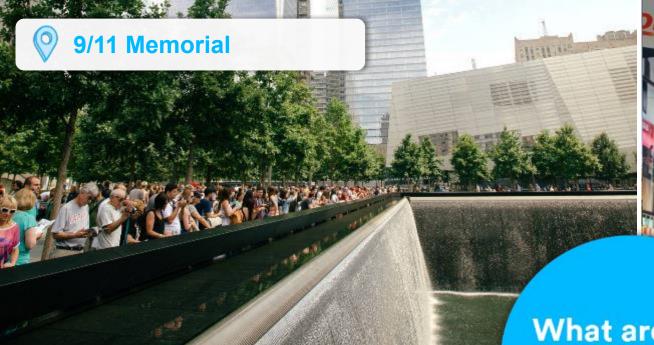

- Little Italy
- Theodore Roosevelt Birthplace
- Walking tour of Broadway
- **Broadway show** (based on a select list of current shows)
- Gothic Cathedral of St. John the Divine
- Time for shopping
- Columbia University
- Tom's Diner
- Apollo Theater behind-the-scenes tour
- New York Historical Society
  Museum
- Baseball game
- 9/11 Memorial and Museum