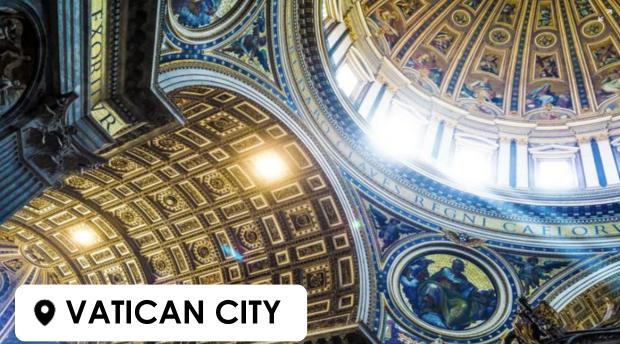

### HIGHLIGHTS

- Tour Vatican City
- See the Colosseum
- See Ponte Vecchio
- Visit a Mountain Top Monastery
- Explore Delphi
- Visit the Acropolis
- Enjoy a three-day cruise of the Greek islands
- Visit Stavros Niarchos Park