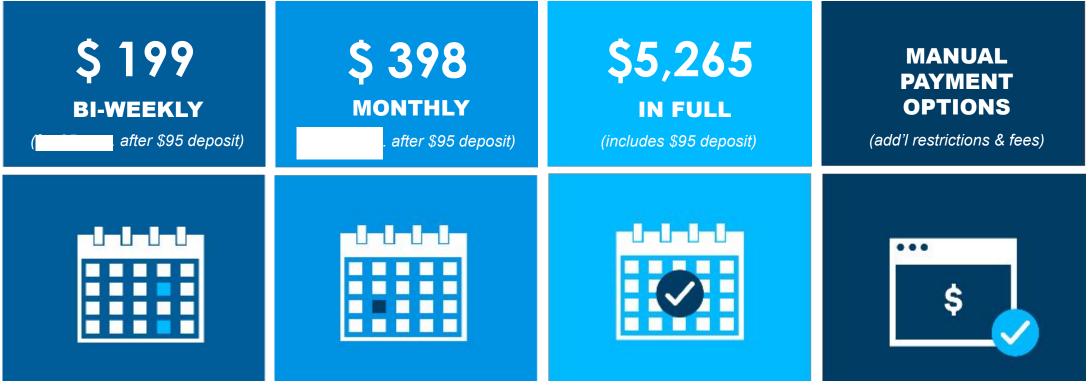

### Making it happen

Flexible payment options, designed for you

\*Estimated cost; may vary based on desired date of autopay withdrawal.

<sup>†</sup>Additional restrictions & fees apply

ENROLL TODAY FOR

# Making it happen

Flexible payment options

Valid for risk-free enrollment period

Adults can travel too! Same easy payment options with total price of \$6,125