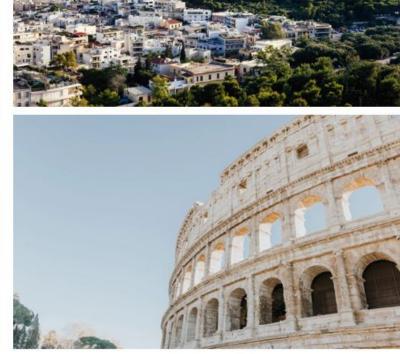

### HIGHLIGHTS

- Tour Vatican City
- See the Colosseum
- See Ponte Vecchio
- Visit a Mountain Top Monastery
- Explore Delphi
- Visit the Acropolis
- Enjoy a three-day cruise of the Greek islands
- Visit Stavros Niarchos Park