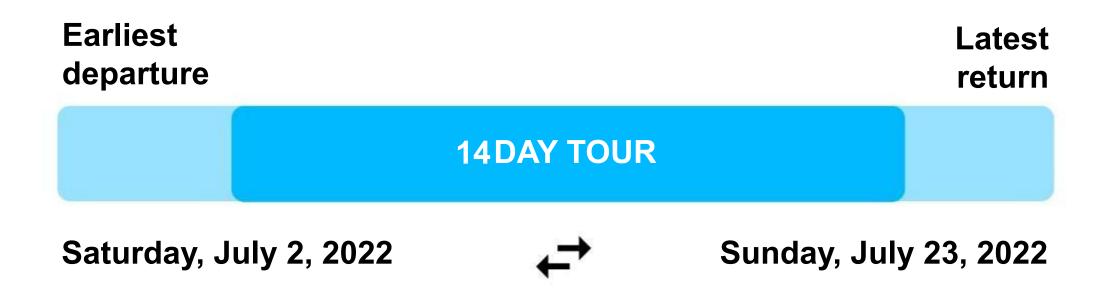

### **Our travel window**

#### Mark your calendars

We have reserved these dates as our guaranteed travel window.

# Mark your calendars

We'll be traveling sometime between...

\*We'll confirm exact departure and return dates closer to tour.