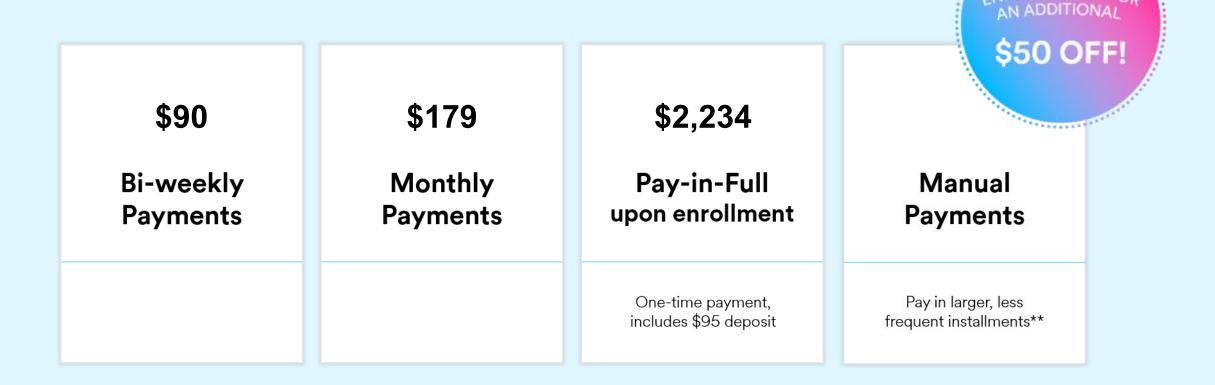

### Making it happen

Flexible payment options, designed for you

\*Estimated cost; may vary based on desired date of autopay withdrawal.

<sup>†</sup>Additional restrictions & fees apply

ENROLL TODAY FOR