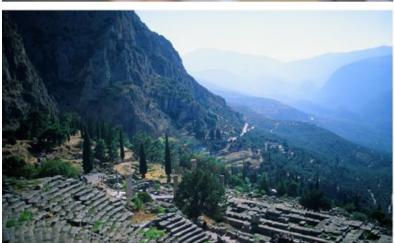

### HIGHLIGHTS

- Tour Vatican City
- See the Colosseum
- See Ponte Vecchio
- Visit a Mountain Top Monastery
- Explore Delphi
- Visit the Acropolis
- Enjoy a three-day cruise of the Greek islands
- Visit Stavros Niarchos Park