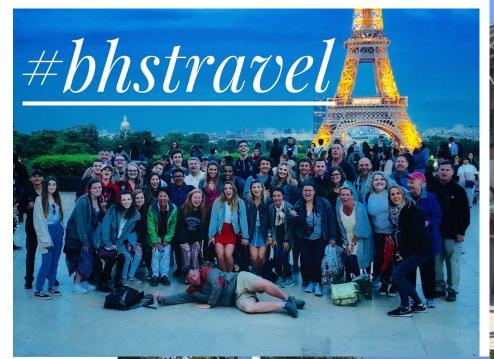

## We are... BHSTRAVEL

www.bhstravel.weebly.com

Mr. Jamie Reese US/AP US History

Mr. Bryan Campbell
Government/Economics

Mr. Patrick Cornell
US/AP US History

Places Traveled with BHSTRAVEL: New Orleans, DC, Chicago, Boston, Williamsburg, NYC, Spain, Germany,

France

Favorite Location ever traveled: Rouen,

France

Bucket List Trip: Multi-nation tour of

Eastern Europe

Places Traveled with BHSTRAVEL: New
Orleans, DC, Chicago, Boston,
Williamsburg, NYC, Germany, France,
Italy

Favorite Location ever traveled: Normandy

Bucket List Trip: Great Wall of China

Places Traveled with BHSTRAVEL:

Chicago, Boston, Williamsburg, NYC

Favorite Location ever traveled: DC

Bucket List Trip: Australia/New Zealand