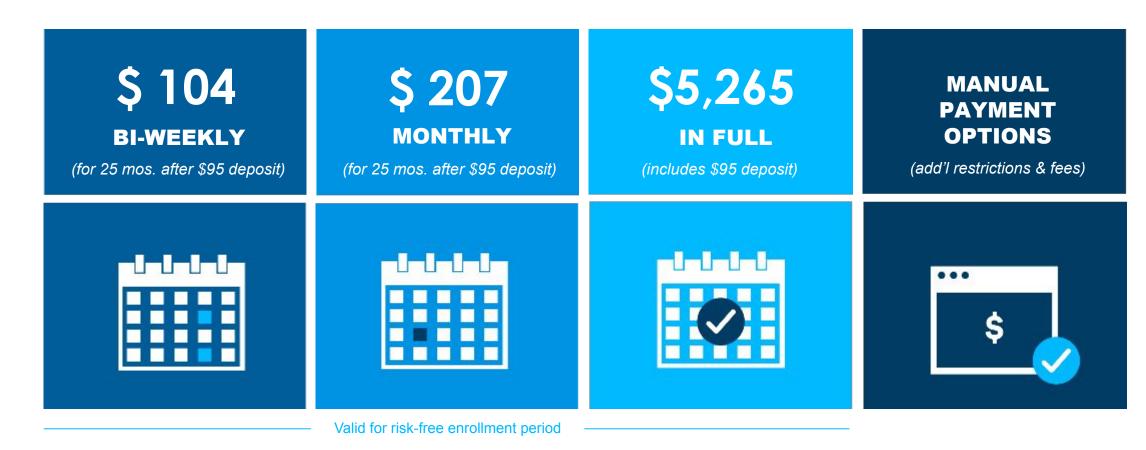

## Making it happen

Flexible payment options, designed for you

\$50 off through 10/30!

\$55

Bi-weekly Payments

38 bi-weekly payments, after \$95 deposit\* \$109

Monthly Payments

monthly payments, after \$95 deposit\* \$2,209

Pay-in-Full upon enrollment

One-time payment, includes \$95 deposit Manual Payments

Pay in larger, less frequent installments\*\*

Risk-Free Enrollment Period®

efexploreamerics.com

<sup>\*</sup>Estimated cost; may vary based on desired date of autopay withdrawal.

Enroll by December 15, 2020 and cancel risk free until April 30, 2021.

<sup>\*\*</sup>Additional restrictions & fees apply