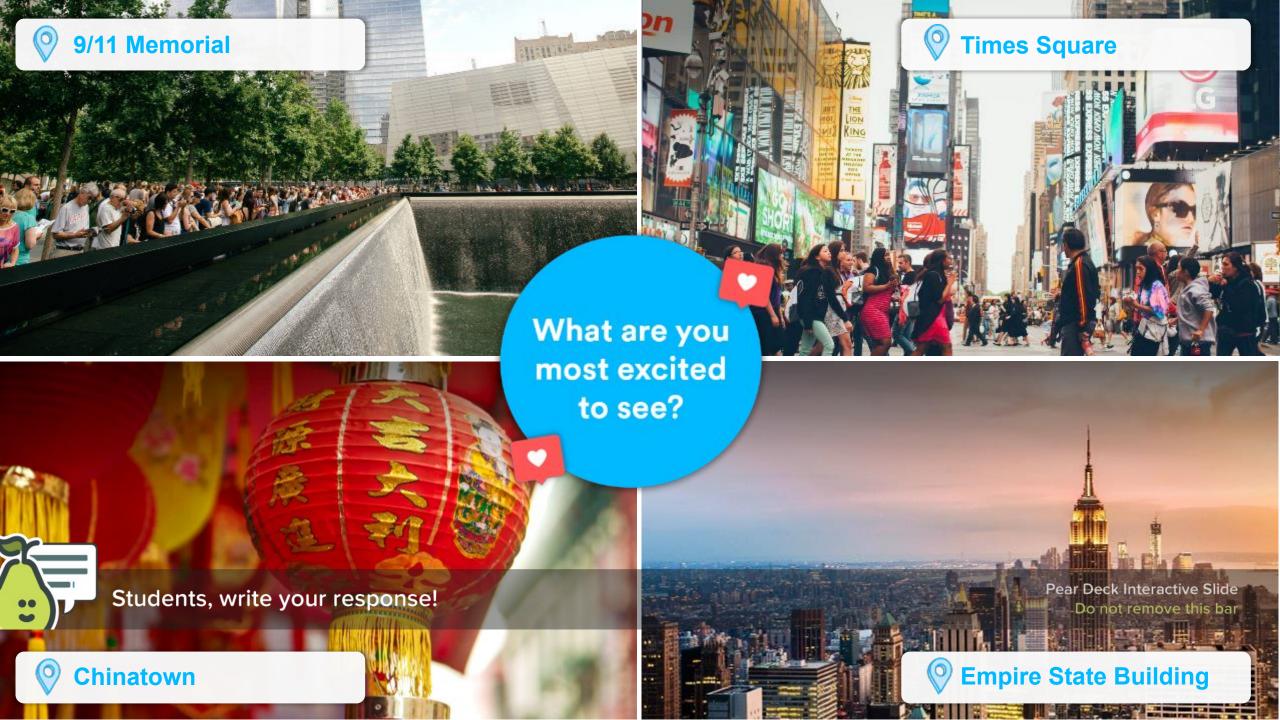

## Everything we'll see and do

- Fifth Avenue
- Rockefeller Center
- St. Patrick's Cathedral
- Tiffany & Co.
- Plaza Hotel
- Central Park
- United Nations tour
- Empire State Building by night
- Ferry ride past Statue of Liberty and Ellis Island
- Tenement Museum Apartments
- Times Square
- Greenwich Village
- SoHo
- Chinatown

- Little Italy
- Theodore Roosevelt Birthplace
- Walking tour of Broadway
- Broadway show (based on a select list of current shows)
- Gothic Cathedral of St. John the Divine
- Baseball game
- Columbia University
- Tom's Diner
- Apollo Theater behind-the-scenes tour
- New York Historical Society Museum
- Trinity Church
- 9/11 Memorial and Museum