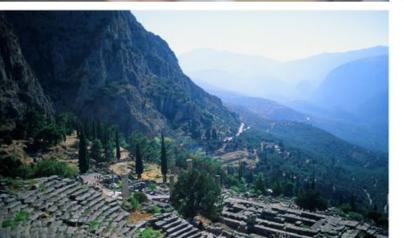

### **HIGHLIGHTS**

- Tour Vatican City
- See the Colosseum
- See Ponte Vecchio
- Visit a Mountain Top
   Monastery
- Explore Delphi
- Visit the Acropolis
- Enjoy a three-day cruise of the Greek islands
- Visit Stavros Niarchos Park