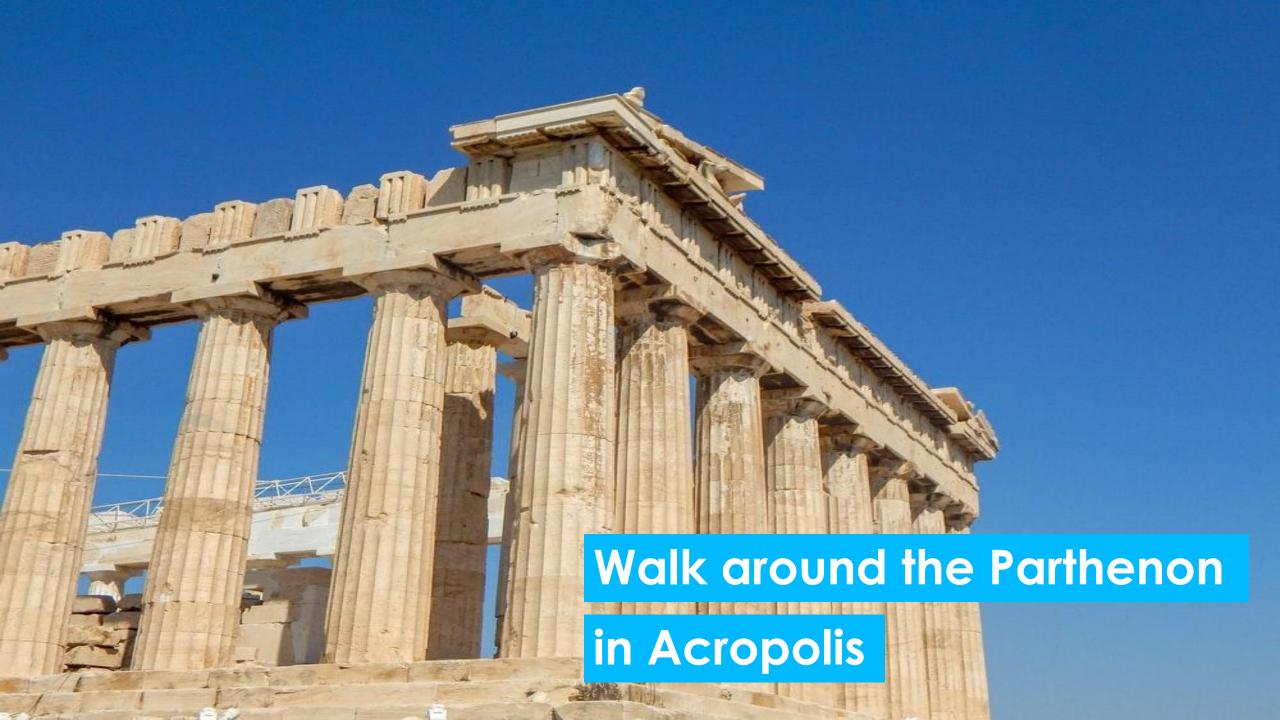

### **HIGHLIGHTS**

- Tour Vatican City
- See the Colosseum
- See Ponte Vecchio
- Visit a Mountain Top
   Monastery
- Explore Delphi
- Visit the Acropolis
- Enjoy a three-day cruise of the Greek islands
- Visit Stavros Niarchos Park