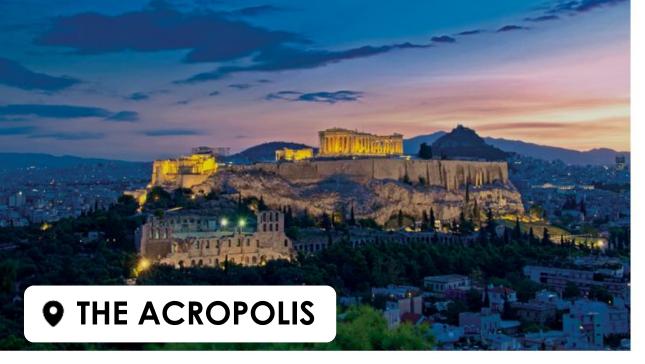

### **HIGHLIGHTS**

- Tour Vatican City
- See the Colosseum
- See Ponte Vecchio
- Visit a Mountain Top
   Monastery
- Explore Delphi
- Visit the Acropolis
- Enjoy a three-day cruise of the Greek islands
- Visit Stavros Niarchos Park